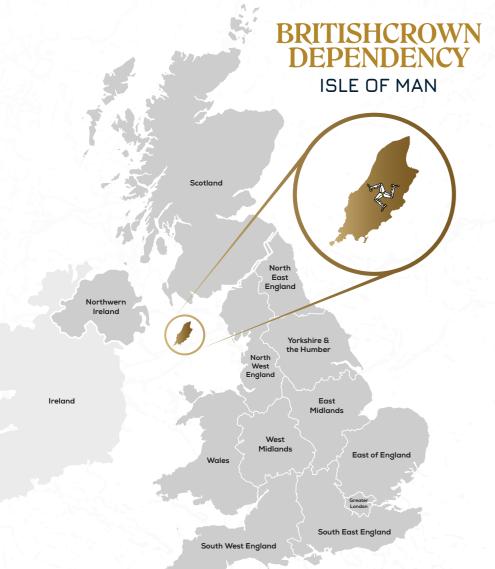

### BRITISH CROWN DEPENDENCY - ISLE OF MAN

Step into paradise at the stunning British Crown Dependency Isle of Man. Nestled in the Irish Sea, this place is a dream destination that will leave you breathless and just a stone's throw away from the United Kingdom!

#### For the first time Pakistani citizens now have access to get a British Passport Isle of Man through the elite citizenship program.

- The Isle of Man is an island situated in the Irish Sea, between Great Britain and Ireland.
- It is a self-governing territory known as a British Crown Dependency.
- The Isle of Man has a special relationship with the United Kingdom.
- It has the power to issue its own version of the British passport, and it's also known as Manx passport • The passport allows residents of the Isle of Man to travel to other countries and enjoy the benefits associated with British citizenship.

### For the first time Pakistani citizens now have access to get a British Passport Isle of Man through the elite citizenship program.

- The Isle of Man is an island situated in the Irish Sea, between Great Britain and Ireland.
- It is a self-governing territory known as a British Crown Dependency.
- The Isle of Man has a special relationship with the United Kingdom.
- It has the power to issue its own version of the British passport, and it's also known as Manx passport.
- The passport allows residents of the Isle of Man to travel to other countries and enjoy the benefits associated with British citizenship.