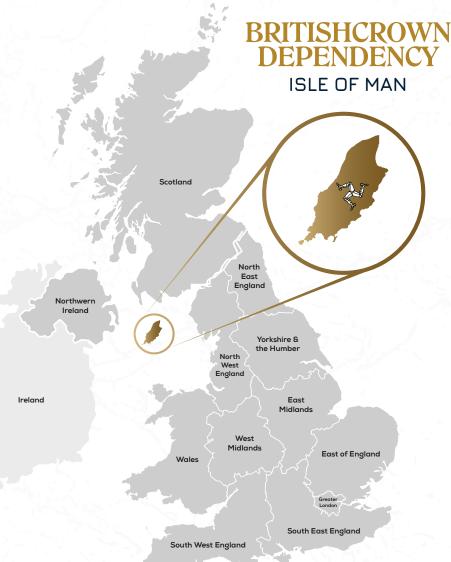

## **ISLE OF MAN**

### BRITISH CROWN DEPENDENCY - ISLE OF MAN

Step into paradise at the stunning British Crown Dependency Isle of Man. Nestled in the Irish Sea, this place is a dream destination that will leave you breathless and just a stone's throw away from the United Kingdom!

#### For the first time Pakistani citizens now have access to get a British Passport Isle of Man through the elite citizenship program.

- The Isle of Man is an island situated in the Irish Sea, between Great Britain and Ireland.
- It is a self-governing territory known as a British Crown Dependency.
- The Isle of Man has a special relationship with the United Kingdom.
- It has the power to issue its own version of the British passport, and it's also known as Manx passport • The passport allows residents of the Isle of Man to travel to other countries and enjoy the benefits associated with British citizenship.